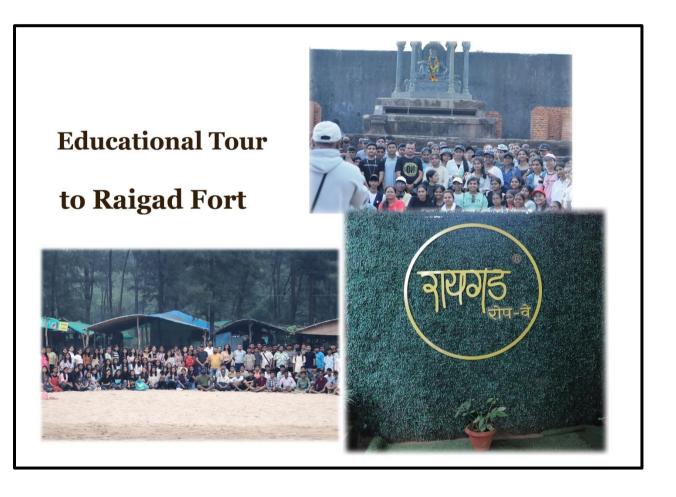

## **Educational Tour**

On 4<sup>th</sup> December, 2024; an educational tour was organised by CA Foundation Cell for the students of 11<sup>th</sup> and 12<sup>th</sup> Commerce CA Foundation divisions to Raigad fort and Alibag beach. The main goal was to provide students with practical learning experiences that complemented their academic knowledge. The group of 118 students and 6 along with co-ordinators and 6 teachers visited several sites, engaging in guided tours and activities. Students were able to observe real-life applications of concepts. The tour included games and discussions deepening on their interest and situations. Overall, the experience was well-received by students, who appreciated the hands-on learning and enjoyed a lot.